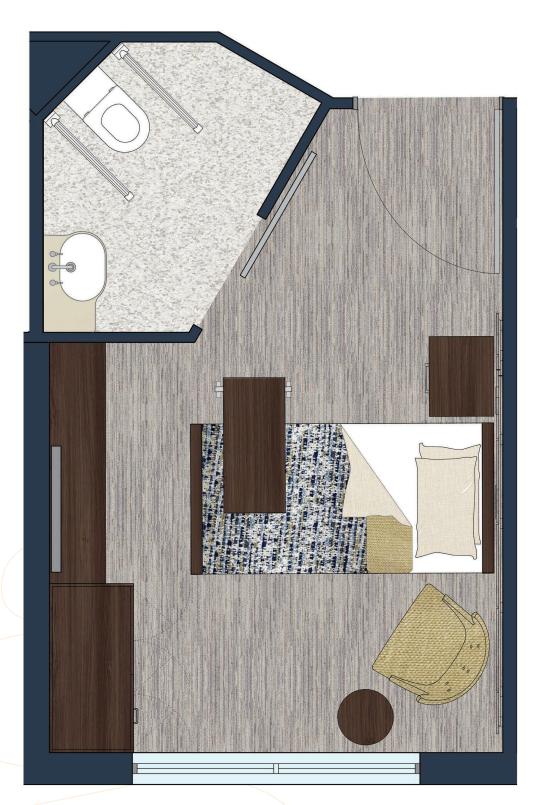

# **Cascade Room**

## Area: 24.0m<sup>2</sup>

#### **Features:**

- ✓ 50" Smart TV
- ✓ Private en-suite with Japanese style bidet
- ✓ Access to tea and coffee making station
- ✓ Wardrobe with lockable area
- ✓ Big button telephone
- ✓ Multiple nurse call buttons
- ✓ Writing / craft desk

## **Furniture included:**

- ✓ Adjustable king single bed
- ✓ Bedside table
- ✓ Electric recliner
- ✓ Coffee table
- ✓ Overbed table
- ✓ Writing / tub chair

NOTE: Room plans / artists impressions are indicative only a nd should not be relied upon as an accurate representation of the finished product. All visual material and designs are subject to change at any time without notice.