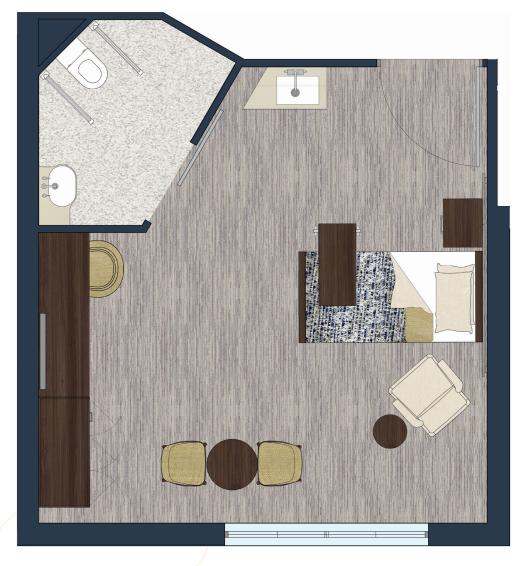

# **Rockpool Carseldine**

## Area: 32.4m<sup>2</sup>

Views overlooking Carseldine Village.

#### **Features:**

- ✓ 65" Smart TV
- ✓ Kitchenette with sink, hot/cold water facilities and power points for a kettle
- Private en-suite with Japanese style bidet
- ✓ Wardrobe with lockable area
- ✓ Big button telephone
- ✓ Multiple nurse call buttons
- ✓ Writing / craft desk

### **Furniture included:**

- ✓ Electric recliner
- ✓ Adjustable king single bed
- ✓ Bedside table
- ✓ Overbed table
- ✓ Side table
- ✓ Entertaining lounge / tub chair x 2
- ✓ Coffee table
- ✓ Writing / tub chair