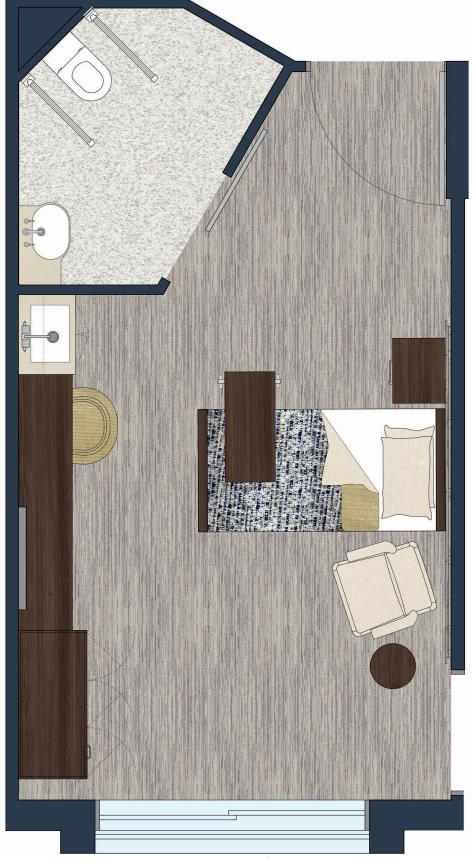

# Wavebreak Room

## **Rockpool Carseldine**

### Area: 27.3m<sup>2</sup>

#### **Features:**

- ✓ 50" Smart TV
- Kitchenette with sink, hot/cold water facilities and power points for a kettle
- Private en-suite with Japanese style bidet
- ✓ Wardrobe with lockable area
- ✓ Big button telephone
- ✓ Multiple nurse call buttons
- ✓ Writing / craft desk

#### Furniture included:

- ✓ Electric recliner
- ✓ Adjustable king single bed
- ✓ Bedside table
- ✓ Coffee table
- ✓ Writing / tub chair
- ✓ Overbed table

NOTE: Room plans / artists impressions are indicative only a nd should not be relied upon as an accurate representation of the finished product. All visual material and designs are subject to change at any time without notice.