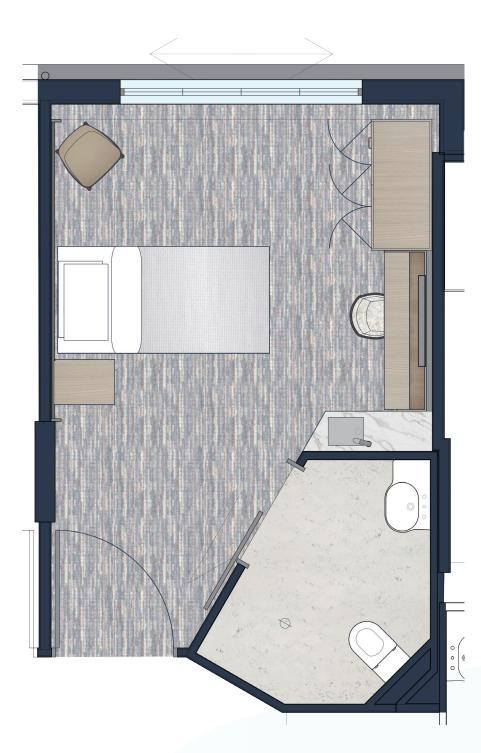

## Area

ROOM 24.9m<sup>2</sup>

## **Features**\*

- Oak wood cabinetry
- 43" screen smart TV
- Writing / craft desk
- Writing / tub chair
- Big button telephone
- Private bathroom ensuite
- Kitchenette – tea / coffee-making facilities
- King single hi-lo bed
- Nurse alert / lighting control panel – conveniently beside the bed not on rear wall
- Modern feature bedhead
- Entertaining lounge / tub chair
- Bidet toilet – warm water / air dry