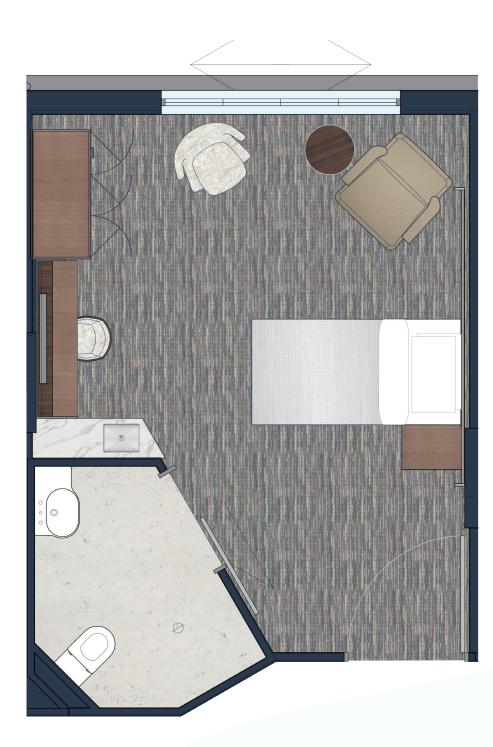

## Wavebreak Room

## Area

ROOM BALCONY (If applicable) **27.1m<sup>2</sup>** 6.0m<sup>2</sup>

## **Features**\*

- Walnut cabinetry
- 43" screen smart TV
- Writing / craft desk
- Writing / tub chair
- Big button telephone
- Private bathroom ensuite
- Kitchenette
- tea / coffee-making facilities
- King single hi-lo bed
- Nurse alert / lighting control panel – conveniently beside the bed not on rear wall
- Modern feature bedhead
- Entertaining lounge / tub chair
- Electric recliner chair – with lift assist
- Coffee table
- Bidet toilet – warm water / air dry