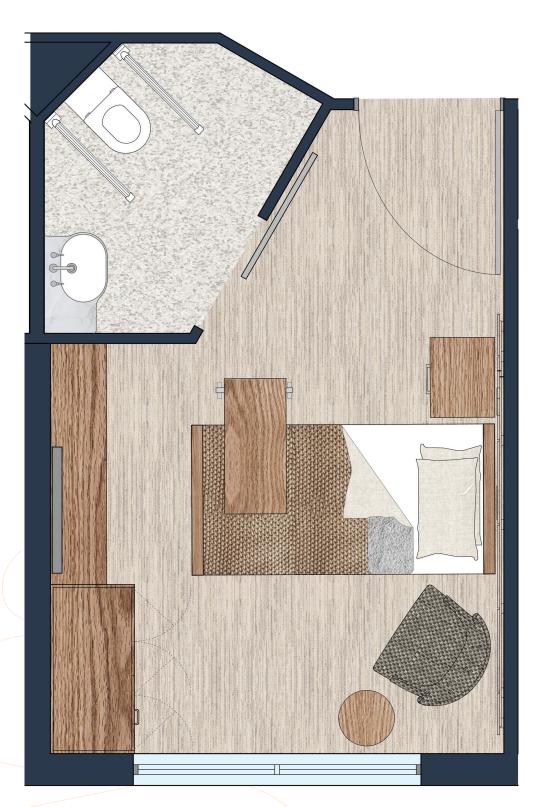

# Cascade Room

# **Rockpool Pelican Waters**

## Area: 23.5m<sup>2</sup>

#### **Features:**

- ✓ 50" Smart TV
- ✓ Private en-suite with Japanese style bidet
- ✓ Access to tea and coffee making station
- ✓ Wardrobe with lockable area
- ✓ Big button telephone
- ✓ Multiple nurse call buttons
- ✓ Writing / craft desk

## **Furniture included:**

- ✓ Adjustable king single bed
- ✓ Bedside table
- ✓ Electric recliner
- ✓ Coffee table
- ✓ Overbed table
- ✓ Writing / tub chair

NOTE: Room plans / artists impressions are indicative only and should not be relied upon as an accurate representation of the finished product. All visual material and designs are subject to change at any time without notice.