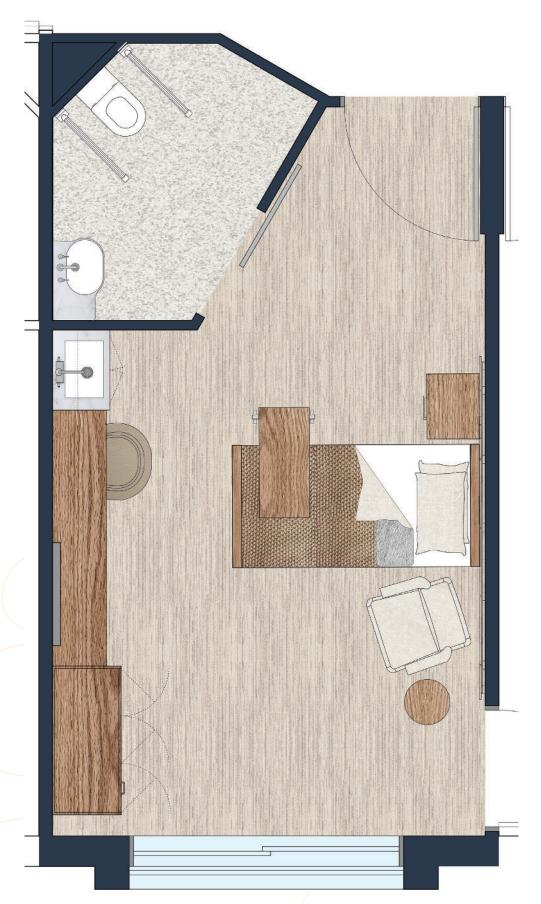

## **Rockpool Pelican Waters**

### Area: 27.3m<sup>2</sup>

#### **Features:**

- ✓ 50" Smart TV
- ✓ Kitchenette with sink, hot/cold water facilities and power points for a kettle
- ✓ Private en-suite with Japanese style bidet
- ✓ Wardrobe with lockable area
- ✓ Big button telephone
- ✓ Multiple nurse call buttons
- ✓ Writing / craft desk

### **Furniture included:**

- ✓ Electric recliner
- ✓ Adjustable king single bed
- ✓ Bedside table
- ✓ Coffee table
- ✓ Writing / tub chair
- ✓ Overbed table

NOTE: Room plans / artists impressions are indicative only and should not be relied upon as an accurate representation of the finished product. All visual material and designs are subject to change at any time without notice.